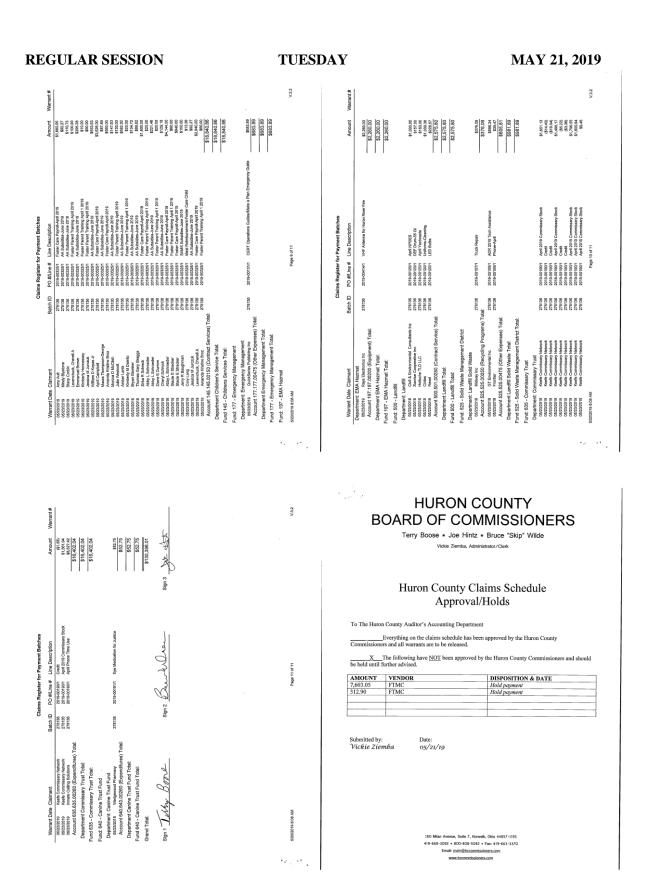

# IN THE MATTER OF CERTIFYING CLAIMS SCHEDULES TO THE HURON COUNTY AUDITOR FOR PAYMENT

Terry Boose moved the adoption of the following resolution:

**WHEREAS**, as per Ohio Revised Code 305.10, a resolution must be made by the Board of Huron County Commissioners to accompany the Claims Schedule to the Huron County Auditor's Office for payment;

now therefore

**BE IT RESOLVED**, that the Board of Huron County Commissioners does hereby approve Claim Schedule 05/21/19 and authorizes the Huron County Auditor to make the necessary warrants; and further

**BE IT RESOLVED**, that the foregoing resolution was adopted and all actions and deliberations of the Board of Commissioners of the County of Huron, Ohio relating thereto were conducted in meetings open to the public, in compliance with all applicable legal requirements, including Section 121.22 of the Ohio Revised Code.

Joe Hintz seconded the motion.

\*Discussion: Mr. Boose questioned the payments to FTMC for 19 inmate medical treatments in the amounts of \$7,603.05 and \$312.90. Ms. Ziemba said she spoke with Shawn at the Sheriff's office. Shawn stated FTMC sent an invoice after reviewing accounts for unpaid invoices from 2017, 2018, and 2019. She is not sure why they were not invoiced or paid in the year of the treatment. Shawn did research to verify they were inmates at the time and that these same invoices had not already been paid. Mr. Boose would like these invoices held to allow for time to review.

The roll being called upon its adoption, the vote resulted as follows:

Aye – Terry Boose Aye – Joe Hintz Aye – Bruce Wilde

| REGULAR SESSION | TUESDAY | MAY 21, | 2019 |
|-----------------|---------|---------|------|
|-----------------|---------|---------|------|