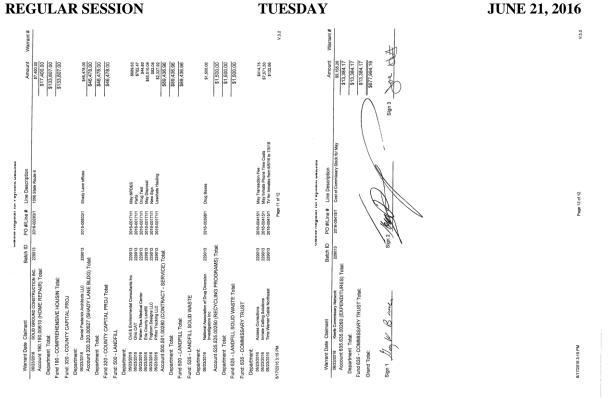

# IN THE MATTER OF CERTIFYING CLAIMS SCHEDULES TO THE HURON COUNTY AUDITOR FOR PAYMENT

Joe Hintz moved the adoption of the following resolution:

**WHEREAS**, as per Ohio Revised Code 305.10, a resolution must be made by the Board of Huron County Commissioners to accompany the Claims Schedule to the Huron County Auditor's Office for payment;

now therefore

**BE IT RESOLVED**, that the Board of Huron County Commissioners does hereby approve Claim Schedule 06/21/16 and authorizes the Huron County Auditor to make the necessary warrants; and further

**BE IT RESOLVED**, that the foregoing resolution was adopted and all actions and deliberations of the Board of Commissioners of the County of Huron, Ohio relating thereto were conducted in meetings open to the public, in compliance with all applicable legal requirements, including Section 121.22 of the Ohio Revised Code.