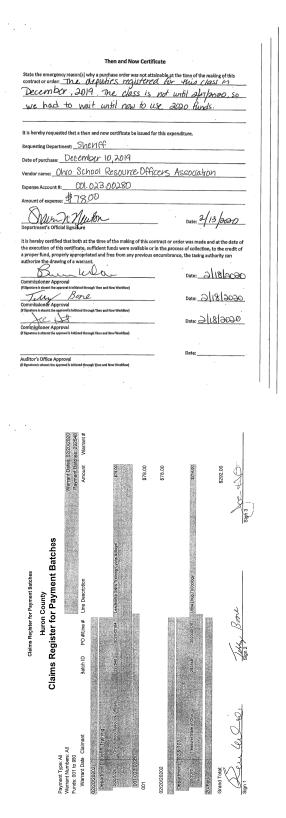

Ms. Ziemba asked if any of these items were being held. Mr. Wilde did not think we needed to hold them, but he thought we needed answers.

Ms. Ziemba stated there was also a Then and Now from the Sheriff's office. At the end of December they had to register for trainings, but the trainings don't happen until 2020. Mr. Boose said he would like to send a note out to everyone next week. We have had a lot of Then and Nows at the beginning of the year. We need to be a little more careful.