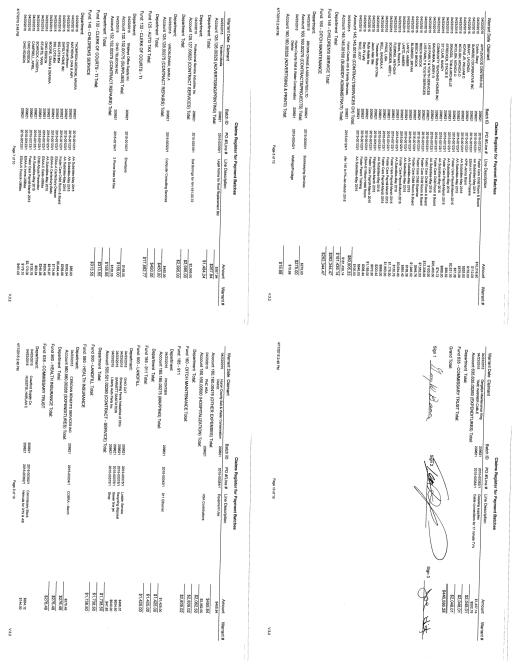

# IN THE MATTER OF CERTIFYING CLAIMS SCHEDULES TO THE HURON COUNTY AUDITOR FOR PAYMENT

Joe Hintz moved the adoption of the following resolution:

**WHEREAS**, as per Ohio Revised Code 305.10, a resolution must be made by the Board of Huron County Commissioners to accompany the Claims Schedule to the Huron County Auditor's Office for payment;

**BE IT RESOLVED**, that the Board of Huron County Commissioners does hereby approve Claim Schedule 04/21/15, that the foregoing resolution was adopted and all actions and deliberations of the Board of Commissioners of the County of Huron, Ohio relating thereto were conducted in meetings open to the public, in compliance with all applicable legal requirements, including Section 121.22 of the Ohio Revised Code.