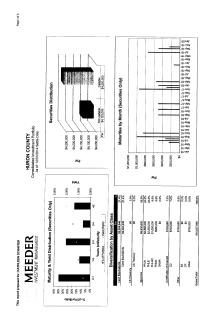

all serve as Secretary to the Board

Motion to waive the reading of the minutes of the 21 October, 2014 meeting and approve as written.

The next Investment Board meeting will be held at 10:00 a.m. 16 April, 2015 at the offices of the Huron County Commissioners, 180 Milan Avenue.

#### Motion to adjourn:

Citizens Banking Company: \$11,188,853.67
Star Ohio: \$2,209,367.85

Securities: \$8,441,621.33

Total: \$22,626,789.41

### October 21, 2014

The Huron County Investment Advisory Board held its quarterly meeting on October21, 2014 at 10:00 a.m. in the office of the Commissioners at the Huron County Administration Building.

The next meeting of the Board will be January 15, 2015 at 10:00 a.m.
Being no further business to come before the board, the meeting adjo

Respectfully Submitted.





| Warket price<br>U.P. last offer<br>Discount Note