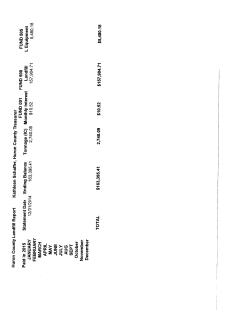

\$198 844 28   | \$7.030.08  |
| August                       | 7/31/2014  | \$217,319.06   | 3.365.81     | \$13.14          | \$210 674 20   | \$6.724.62  |
| September                    | 8/31/2014  | \$181,192.02   | 3,461,95     | \$12.96          | \$174 255 16   | \$6.023.00  |
| October                      | 9/30/2014  | \$186,060,10   | 3.256.75     | \$9.66           | \$179 636 94   | SR 512 50   |
| November                     | 10/31/2014 | \$191,965,25   | 3.257.45     | \$11.15          | \$185,430.20   | 66,610,00   |
| December                     | 11/30/2014 | \$149,729.76   | 2,666.51     | \$10.19          | \$144,386.55   | \$5,333.02  |
| TOTAL                        | , AL       | \$2,075,398.84 | 36,869.62    | \$124.26         | \$2,001,645,34 | \$73.729.24 |



Discussion in regards to the interest, Ms. Schaffer explained she exceeded her interest forecast. Ms. Schaffer explained that they still have a money market account with PNC, however this is currently earning interest. Ms. Schaffer explained that the interest is currently right around the same as last year.

Tom Dunlap moved to adjourn the investment board meeting. Kathleen Schaffer seconded the motion. The investment board adjourned.

Further discussion in regards to the brick vs stone for the wainscoting and the wall above the wainscoting. Mr. Bauer explained that the board knows where Mr. Welch, Mr. Deeble stand, these are the people who will be taking care of this. Mr. Bauer spoke to Mr. Frederick who recommends stone. It's a flat surface, glazed easy to maintain and clean and not as