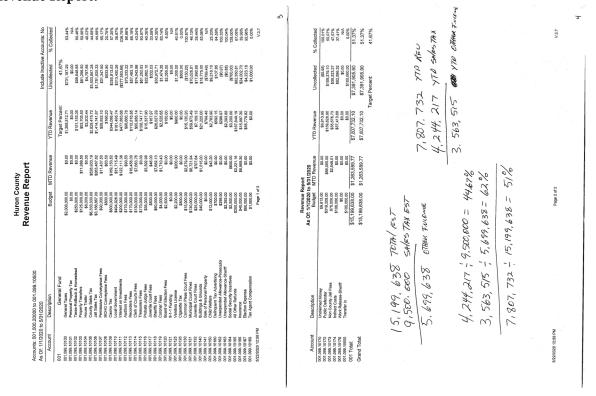

|                          |                |              | 3,           | 100,     | 000<br>000 ENCU            | NBRANCE<br>ARRY OUTE |      |
|     |                     |                              |                          |                |              | 2            | , 800,   | 000 C                      | ARRY OUE             | R    |
|     |                     |                              |                          | ř.             |              | 15,          | 200.     | COU FEE                    | 021 BUK              | _    |
|     |                     |                              |                          |                |              | -            |          | $\sim \sim \sim \sim \sim$ | M21 Ru               | 1657 |

## **Revenue Report:**



Mr. Wilde asked about interest on the investments, isn't that a lot? Mr. Tkach stated this is correct.

Mr. Boose stated that they were told on a conference call that the Public Defender told CCAO that their department has been cut 20% and that indigent defense is going to get cut 33%, Mr. Tkach explained that is correct.

Mr. Strickler asked what happens to the money that gets paid in does this go towards the settlement date, Mr. Tkach stated that is correct.

Mr. Wilde asked about the internet sales tax, Mr. Tkach explained that 18% of the sales tax came from internet sales. Mr. Boose asked what was the amount of internet sales tax taken in last year at this time, Mr. Tkach stated that this didn't go into effect until August 2019.

Mr. Boose asked and Mr. Tkach doesn't need to answer b