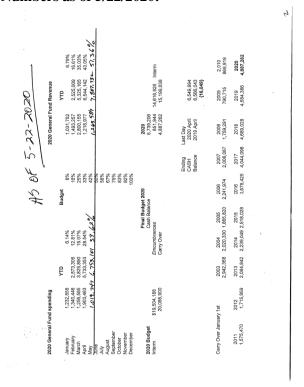

| (884,621)                      | (2,833,952)                       | (5,178,95                    |
| Percent of Ending Cash Balance Against Projected<br>Expenses | 44%            | 46%         | 89%         | 64%               | 57%               | 44%               | 28%               | 10%               | -12%                           | -36%                              | -62%                         |
| DIFFERENCE BETWEEN REV. & EXPN.                              | 732,005        | 410,796     | 1,940,180   | (290,997)         | (340,652)         | (663,369)         | (939,670)         | (1,266,012)       | (1,580,464)                    | (1,949,331)                       | (2.345.00                    |

## At 9:25 a.m. Roland Tkach, Auditor

### Numbers as of 5/22/2020:



### **Statement of Cash Position with MTD Totals**

# Huron County Statement of Cash Position with MTD Totals

|              | 1/1/2020 to 5/31/2020<br>001 to 001 |                                  |                                  |                                  |                                         |                                  |                                  |                                  | e Accounts: No<br>ak on Fund: No |
|--------------|-------------------------------------|----------------------------------|----------------------------------|----------------------------------|-----------------------------------------|----------------------------------|----------------------------------|----------------------------------|----------------------------------|
| F