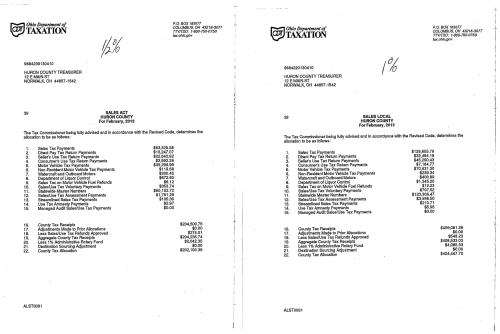

At 9:35 a.m. the board recessed

At 9:44 a.m. regular session resumed

At 9:45 a.m. Roland Tkach, Auditor came before the board to present his semiannual revenue report. Mr. Tkach stated that he was here to go over the county revenue and expenses and further stated that they were at 22% on the spending side and 31% on the revenue side, and the first half tax is included in this revenue. Mr. Tkach further reviewed and explained the carryover and further discussed the casino funds.

#### Report

The trend has been going up since 2009. Mr. Tkach stated that he would like to see a revenue stream that all expenses could be paid from and not use the carryover and put that to the side and that we could run the county on the revenue this may be down the road but would like to strive for that situation. Mr. Tkach stated that we are within budget for the first quarter. Mr. Tkach stated that for his point of view we are right where we should be. The general revenue fund was discussed by the quarter. It is a little less than 2012 but better on the whole since 2008. Sales tax was discussed as well. Mr. Tkach stated that sales tax is pretty strong.