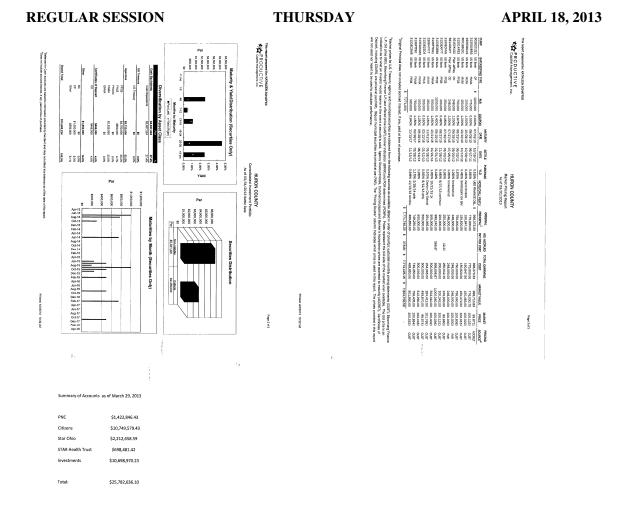

At 9:35 a.m. the board recessed

At 9:44 a.m. regular session resumed

At 9:45 a.m. Roland Tkach, Auditor came before the board to present his semiannual revenue report. Mr. Tkach stated that he was here to go over the county revenue and expenses and further stated that they were at 22% on the spending side and 31% on the revenue side, and the first half tax is included in this revenue. Mr. Tkach further reviewed and explained the carryover and further discussed the casino funds.

2010 3.812,656.00 2.596,995.09 3,959,301.70 2,854,947.43 6,409,621.09 6,814,249.13 13,223,870.22 57% 8,00%

| EST       | January February March April May June July Juny August September November                                                                                                                                                  | January<br>February<br>March<br>April<br>May<br>June<br>July<br>August<br>September<br>October<br>November                                                                                                                                                                                                                                                                                                                                                                                                                                                                                                                                                                                                                                                                                                                                                                                                                                                                                                                                                                                                                                                                                                                                                                                                                                                                                                                                                                                                                                                                                                                                                                                                                                                                                                                                                                                                                                                                                                                                                                                                                                                                                                                                                                                                                                                                                                                                                                                                                                                                                                                                                                                                                                                                                                                        |                                                |              | 1st Half                            | 1st<br>2nd<br>3rd<br>4th                                             |              | 1st Half<br>2nd Half                | Quarter<br>1st<br>2nd<br>3rd<br>4th                                         |                                   |
|-----------|----------------------------------------------------------------------------------------------------------------------------------------------------------------------------------------------------------------------------|-----------------------------------------------------------------------------------------------------------------------------------------------------------------------------------------------------------------------------------------------------------------------------------------------------------------------------------------------------------------------------------------------------------------------------------------------------------------------------------------------------------------------------------------------------------------------------------------------------------------------------------------------------------------------------------------------------------------------------------------------------------------------------------------------------------------------------------------------------------------------------------------------------------------------------------------------------------------------------------------------------------------------------------------------------------------------------------------------------------------------------------------------------------------------------------------------------------------------------------------------------------------------------------------------------------------------------------------------------------------------------------------------------------------------------------------------------------------------------------------------------------------------------------------------------------------------------------------------------------------------------------------------------------------------------------------------------------------------------------------------------------------------------------------------------------------------------------------------------------------------------------------------------------------------------------------------------------------------------------------------------------------------------------------------------------------------------------------------------------------------------------------------------------------------------------------------------------------------------------------------------------------------------------------------------------------------------------------------------------------------------------------------------------------------------------------------------------------------------------------------------------------------------------------------------------------------------------------------------------------------------------------------------------------------------------------------------------------------------------------------------------------------------------------------------------------------------------|------------------------------------------------|--------------|-------------------------------------|----------------------------------------------------------------------|--------------|-------------------------------------|-----------------------------------------------------------------------------|-----------------------------------|
| 6,889,500 | 2009<br>564.027.23<br>1,187,704.10<br>1,870,127.61<br>2,430,517.79<br>2,945,761.43<br>3,529,459.49<br>4,068,106.24<br>4,618,392.17<br>5,272,624.94<br>5,642,171.63<br>6,443,629.31<br>6,945,037.18                         | 2000<br>561,342,33<br>1,088,678,04<br>1,771,685,70<br>2,223,592,54<br>2,788,223,02<br>3,352,469,76<br>3,967,005,64<br>4,564,463,62<br>5,747,386,55<br>6,356,441,36<br>6,907,063,19                                                                                                                                                                                                                                                                                                                                                                                                                                                                                                                                                                                                                                                                                                                                                                                                                                                                                                                                                                                                                                                                                                                                                                                                                                                                                                                                                                                                                                                                                                                                                                                                                                                                                                                                                                                                                                                                                                                                                                                                                                                                                                                                                                                                                                                                                                                                                                                                                                                                                                                                                                                                                                                | Huron County Sales Tax Collection 2000 to 2011 | 8,101,587.41 | 3,998,035.72<br><b>4,103,551.69</b> | 2011<br>2,030,080.63<br>1,967,955.09<br>2,089,679.56<br>2,013,872.13 | 7,680,914.36 | 3,636,587.09<br><b>4,044,327.27</b> | 2005<br>1,881,504.67<br>1,755,082.42<br><b>2,108,919.80</b><br>1,935,407.47 | Huron Co                          |
| 6,48      | 583,4<br>1,157,9<br>1,875,6<br>2,380,0<br>3,001,1<br>3,620,0<br>4,180,9<br>\$4,782,74<br>\$5,567,3<br>6,235,1<br>6,853,2<br>7,496,3                                                                                        | 575,7<br>1,118,0<br>1,715,0<br>2,206,2<br>2,747,8<br>3,317,0<br>3,874,1<br>4,474,1<br>5,001,1<br>5,611,5<br>6,164,5<br>6,760,0                                                                                                                                                                                                                                                                                                                                                                                                                                                                                                                                                                                                                                                                                                                                                                                                                                                                                                                                                                                                                                                                                                                                                                                                                                                                                                                                                                                                                                                                                                                                                                                                                                                                                                                                                                                                                                                                                                                                                                                                                                                                                                                                                                                                                                                                                                                                                                                                                                                                                                                                                                                                                                                                                                    | Sales Tax                                      | 587.41       | )35.72<br><b>551.69</b>             | 2011<br>380.63<br>955.09<br>379.56                                   | 914.36       | 587.09<br><b>327.27</b>             | 2005<br>504.67<br>5082.42<br>919.80<br>407.47                               | ounty Sa                          |
| 6,480,000 |                                                                                                                                                                                                                            |                                                                                                                                                                                                                                                                                                                                                                                                                                                                                                                                                                                                                                                                                                                                                                                                                                                                                                                                                                                                                                                                                                                                                                                                                                                                                                                                                                                                                                                                                                                                                                                                                                                                                                                                                                                                                                                                                                                                                                                                                                                                                                                                                                                                                                                                                                                                                                                                                                                                                                                                                                                                                                                                                                                                                                                                                                   | Collection                                     | 8,418        | 4,142<br>4,275                      | 2011<br>2,170,458.7,<br>1,971,828.38<br>2,202,787.5,<br>2,072,977.10 | 7,808        | 3,779<br><b>4,029</b>               | 1,946<br>1,832<br><b>2,047</b><br>1,981                                     | les Tax l                         |
| 6,900,000 | 2011 643,286,84 1,260,988,02 2,030,098,03 2,587,487,68 3,296,025,78 3,998,005,72 4,623,397,24 5,334,272,13 5,067,716,28 5,747,728,652 7,417,228,49 8,101,587,41                                                            | 2002<br>600,581,24<br>1,140,074,39<br>1,686,546,36<br>2,100,870,23<br>2,620,883,58<br>3,300,114,48<br>3,300,114,48<br>4,474,138,17<br>5,087,621,12<br>5,087,621,12<br>5,087,621,12<br>5,087,621,12<br>5,087,621,12<br>5,087,621,12<br>5,087,621,12<br>5,087,621,12<br>5,087,621,12                                                                                                                                                                                                                                                                                                                                                                                                                                                                                                                                                                                                                                                                                                                                                                                                                                                                                                                                                                                                                                                                                                                                                                                                                                                                                                                                                                                                                                                                                                                                                                                                                                                                                                                                                                                                                                                                                                                                                                                                                                                                                                                                                                                                                                                                                                                                                                                                                                                                                                                                                | 2000 to 2011                                   | 8,418,051.74 | 4,142,287.13<br>4,275,764.61        | 2012<br>2,170,458,74<br>1,971,828,39<br>2,202,787.51<br>2,072,977.10 | 7,808,723.03 | 3,779,262.39<br><b>4,029,460.64</b> | 2006<br>1,946,727.75<br>1,832,534.64<br><b>2,047,971.07</b><br>1,981,489.57 | Huron County Sales Tax By Quarter |
| 7,200,000 | 2012<br>4 712,940,09<br>2 1,385,098,89<br>2 1,385,098,89<br>3 2,770,489,74<br>2 2,782,912,80<br>3 4,482,012,80<br>4 4,890,985,87<br>4 4,890,985,87<br>5 6,345,074,64<br>2 7,083,878,80<br>2 7,083,878,63<br>1 7,783,093,74 | 2003<br>4 501,370,19<br>3 1,042,755,17<br>5 1,632,883,24<br>5 1,632,883,24<br>5 2,728,411,95<br>8 2,728,411,95<br>8 3,352,905,64<br>4 3,891,023,82<br>4 4,5891,023,82<br>4 5,579,63<br>5 2,686,314,37<br>5 6,886,314,37<br>5 6,886,314,38<br>5 7 6,886,314,38<br>5 7 6,886,314,38<br>5 7 6,886,314,38<br>5 7 6,886,314,38<br>5 7 7 6,886,314<br>5 7 7 7 6,886,314<br>5 7 7 7 6,886,314<br>5 7 7 7 7 6,886,314<br>5 7 7 7 7 6,886,314<br>5 7 7 7 7 7 6,886,314<br>5 7 7 7 7 7 7 7 7 7 7 7 7 7 7 7 7 7 7 7                                                                                                                                                                                                                                                                                                                                                                                                                                                                                                                                                                                                                                                                                                                                                                                                                                                                                                                                                                                                                                                                                                                                                                                                                                                                                                                                                                                                                          |                                                |              |                                     | <b>2013</b><br>2,115,492.34                                          | 7,892,096.45 | 3,828,529.55<br><b>4,063,566.90</b> | 2007<br>1,992,254.88<br>1,836,274.67<br><b>2,061,331.01</b><br>2,002,235.89 |                                   |
|           | 8% 1<br>16% 1,<br>25% 2,<br>33% 2,<br>50%<br>58%<br>58%<br>58%<br>58%<br>58%<br>58%                                                                                                                                        | 534,989,46<br>1,119,299,51<br>1,772,719,88<br>2,735,279,58<br>2,735,279,58<br>2,735,279,58<br>2,735,279,58<br>2,735,279,58<br>2,735,279,58<br>3,987,287,29<br>4,563,435,65<br>4,563,435,65<br>4,563,435,65<br>6,521,393,28<br>7,170,663,35<br>7,170,663,35                                                                                                                                                                                                                                                                                                                                                                                                                                                                                                                                                                                                                                                                                                                                                                                                                                                                                                                                                                                                                                                                                                                                                                                                                                                                                                                                                                                                                                                                                                                                                                                                                                                                                                                                                                                                                                                                                                                                                                                                                                                                                                                                                                                                                                                                                                                                                                                                                                                                                                                                                                        |                                                |              |                                     |                                                                      | 7,552,000.48 | 3,732,045.81<br><b>3,819,954.67</b> | 1,943,3<br>1,788,6<br><b>2,003,4</b><br>1,816,5                             |                                   |
| 7,700,000 | 2013<br>893,099.05<br>1,308,880.75<br>2,115,492.34<br>2,722,133.43                                                                                                                                                         | 2005<br>682,116,000<br>1,182,886,20<br>1,881,504,67<br>1,230,687,43<br>2,390,647,75<br>3,585,587,09<br>3,685,587,09<br>4,269,465,57<br>4,957,614,02<br>5,745,506,89<br>5,745,506,93                                                                                                                                                                                                                                                                                                                                                                                                                                                                                                                                                                                                                                                                                                                                                                                                                                                                                                                                                                                                                                                                                                                                                                                                                                                                                                                                                                                                                                                                                                                                                                                                                                                                                                                                                                                                                                                                                                                                                                                                                                                                                                                                                                                                                                                                                                                                                                                                                                                                                                                                                                                                                                               |                                                |              |                                     |                                                                      |              |                                     |                                                                             |                                   |
|           | 5 % of Est<br>5 9%<br>17%<br>27.47<br>35.35%                                                                                                                                                                               | 2006<br>622,090,43<br>1,211,052,44<br>1,946,727,76<br>2,525,541,56<br>3,132,948,98<br>3,132,948,98<br>3,420,889,42<br>5,091,769,62<br>5,827,233,46<br>6,815,951,11<br>7,125,533,31<br>7,808,723,03                                                                                                                                                                                                                                                                                                                                                                                                                                                                                                                                                                                                                                                                                                                                                                                                                                                                                                                                                                                                                                                                                                                                                                                                                                                                                                                                                                                                                                                                                                                                                                                                                                                                                                                                                                                                                                                                                                                                                                                                                                                                                                                                                                                                                                                                                                                                                                                                                                                                                                                                                                                                                                |                                                |              |                                     |                                                                      | 6,955,037.18 | 3,529,459.49<br>3,425,577.69        | 2009<br>1,870,127.61<br>1,659,331.88<br>1,743,165.45<br>1,682,412.24        |                                   |
|           | S Spent OCT OCT NOV DEC JAN FEB MAR APR APR May June July Aug Aug Sept                                                                                                                                                     | 2007<br>623,520,65<br>1,187,390,48<br>1,192,254,88<br>1,92,254,88<br>1,93,254,88<br>1,93,254,83<br>1,318,83<br>1,318,83<br>1,318,83<br>1,318,83<br>1,318,83<br>1,318,83<br>1,318,83<br>1,318,83<br>1,318,83<br>1,318,83<br>1,318,83<br>1,318,83<br>1,318,83<br>1,318,83<br>1,318,83<br>1,318,83<br>1,318,83<br>1,318,83<br>1,318,83<br>1,318,83<br>1,318,83<br>1,318,83<br>1,318,83<br>1,318,83<br>1,318,83<br>1,318,83<br>1,318,83<br>1,318,83<br>1,318,83<br>1,318,83<br>1,318,83<br>1,318,83<br>1,318,83<br>1,318,83<br>1,318,83<br>1,318,83<br>1,318,83<br>1,318,83<br>1,318,83<br>1,318,83<br>1,318,83<br>1,318,83<br>1,318,83<br>1,318,83<br>1,318,83<br>1,318,83<br>1,318,83<br>1,318,83<br>1,318,83<br>1,318,83<br>1,318,83<br>1,318,83<br>1,318,83<br>1,318,83<br>1,318,83<br>1,318,83<br>1,318,83<br>1,318,83<br>1,318,83<br>1,318,83<br>1,318,83<br>1,318,83<br>1,318,83<br>1,318,83<br>1,318,83<br>1,318,83<br>1,318,83<br>1,318,83<br>1,318,83<br>1,318,83<br>1,318,83<br>1,318,83<br>1,318,83<br>1,318,83<br>1,318,83<br>1,318,83<br>1,318,83<br>1,318,83<br>1,318,83<br>1,318,83<br>1,318,83<br>1,318,83<br>1,318,83<br>1,318,83<br>1,318,83<br>1,318,83<br>1,318,83<br>1,318,83<br>1,318,83<br>1,318,83<br>1,318,83<br>1,318,83<br>1,318,83<br>1,318,83<br>1,318,83<br>1,318,83<br>1,318,83<br>1,318,83<br>1,318,83<br>1,318,83<br>1,318,83<br>1,318,83<br>1,318,83<br>1,318,83<br>1,318,83<br>1,318,83<br>1,318,83<br>1,318,83<br>1,318,83<br>1,318,83<br>1,318,83<br>1,318,83<br>1,318,83<br>1,318,83<br>1,318,83<br>1,318,83<br>1,318,83<br>1,318,83<br>1,318,83<br>1,318,83<br>1,318,83<br>1,318,83<br>1,318,83<br>1,318,83<br>1,318,83<br>1,318,83<br>1,318,83<br>1,318,83<br>1,318,83<br>1,318,83<br>1,318,83<br>1,318,83<br>1,318,83<br>1,318,83<br>1,318,83<br>1,318,83<br>1,318,83<br>1,318,83<br>1,318,83<br>1,318,83<br>1,318,83<br>1,318,83<br>1,318,83<br>1,318,83<br>1,318,83<br>1,318,83<br>1,318,83<br>1,318,83<br>1,318,83<br>1,318,83<br>1,318,83<br>1,318,83<br>1,318,83<br>1,318,83<br>1,318,83<br>1,318,83<br>1,318,83<br>1,318,83<br>1,318,83<br>1,318,83<br>1,318,83<br>1,318,83<br>1,318,83<br>1,318,83<br>1,318,83<br>1,318,83<br>1,318,83<br>1,318,83<br>1,318,83<br>1,318,83<br>1,318,83<br>1,318,83<br>1,318,83<br>1,318,83<br>1,318,83<br>1,318,83<br>1,318,83<br>1,318,83<br>1,318,83<br>1,318,83<br>1,318,83<br>1,318,83<br>1,318,83<br>1,318,83<br>1,318,83<br>1,318,83<br>1,318,83<br>1,318,83<br>1,318,83<br>1,318,83<br>1,318,83<br>1,318,83<br>1,318,83<br>1,318,83<br>1,318,83<br>1,318,83<br>1,318,83<br>1,318,83<br>1,318,83<br>1,318,83<br>1,318,83<br>1,318,83<br>1,318,83<br>1,318,83<br>1,318,83<br>1,318,83<br>1,318,83<br>1,318,83<br>1,318,83<br>1,318,83<br>1,318,83<br>1,318,83<br>1,318,83<br>1,318,83<br>1,318,83<br>1,318,83<br>1,318,83<br>1,318,83<br>1,318, |                                                |              |                                     |                                                                      | 7,495,309.75 | 3,619,010.92<br>3,876,298.83        | 1,875,6<br>1,743,3<br><b>1.947,3</b><br>1,928,9                             |                                   |
|           | Deen TTTTTTTTTTTTTTTTTTTTTTTTTTTTTTTTTTT                                                                                                                                                                                   | 2008<br>571,222.84<br>11,146,407.25<br>1,943,388.22<br>2,427,294.03<br>3,043,494.11<br>3,732,045.81<br>4,376,195.15<br>5,007,553.19<br>5,735,447.19<br>6,382,382.2<br>7,552,000.48                                                                                                                                                                                                                                                                                                                                                                                                                                                                                                                                                                                                                                                                                                                                                                                                                                                                                                                                                                                                                                                                                                                                                                                                                                                                                                                                                                                                                                                                                                                                                                                                                                                                                                                                                                                                                                                                                                                                                                                                                                                                                                                                                                                                                                                                                                                                                                                                                                                                                                                                                                                                                                                |                                                |              |                                     |                                                                      | 19.75        | 0.92<br>8.83                        | 2010<br>75.17<br>35.75<br><b>62.26</b><br>36.23                             |                                   |
|           |                                                                                                                                                                                                                            |                                                                                                                                                                                                                                                                                                                                                                                                                                                                                                                                                                                                                                                                                                                                                                                                                                                                                                                                                                                                                                                                                                                                                                                                                                                                                                                                                                                                                                                                                                                                                                                                                                                                                                                                                                                                                                                                                                                                                                                                                                                                                                                                                                                                                                                                                                                                                                                                                                                                                                                                                                                                                                                                                                                                                                                                                                   |                                                |              |                                     |                                                                      |              |                                     |                                                                             |                                   |

#### Report

The trend has been going up since 2009. Mr. Tkach stated that he would like to see a revenue stream that all expenses could be paid from and not use the carryover and put that to the side and that we could run the county on the revenue this may be down the road but would like to strive for that situation. Mr. Tkach stated that we are within budget for the first quarter. Mr. Tkach stated that for his point of view we are right where we should be. The general revenue fund was discussed by the quarter. It is a little less than 2012 but better on the whole since 2008. Sales tax was discussed as well. Mr. Tkach stated that sales tax is pretty strong.

Sales tax report

At 10:00 a.m. Investment Board meeting was opened.