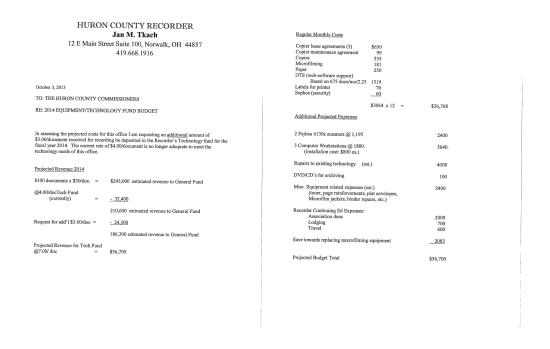

At 10:09 a.m. Jan Tkach, Recorder came before the board in regards to presenting her budget for 2014.

### **SEPTEMBER 19, 2013**

Ms. Tkach explained that Susan Hazel will be having an opening in her office. Susan Hazel can afford to pay her employees more at this time. Ms. Tkach hopes she has employee loyalty; however she could not condemned an employee that would like to move forward. Ms. Tkach's office is traditionally paid a lower wage. Ms. Tkach would like to award her employees with a 3% increase and 5% increase for 2014.