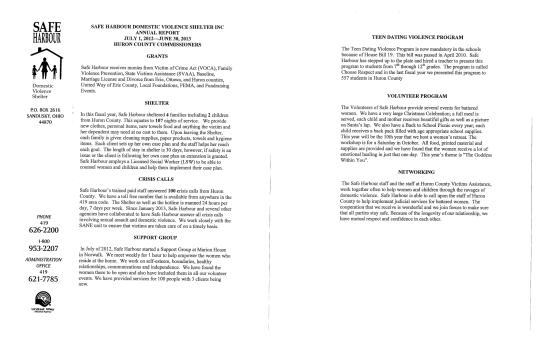

#### At 9:50 a.m. the board recessed

At 9:55 a.m. Linda Mitchell and Anne Stoddard came before the board to present the Safe Harbour Violence Shelter annual report.

### Report

Ms. Stoddard explained that they would like to work with the Huron County Sheriff's Office regarding crisis calls. Ms. Stoddard explained that if there is a victim (male or female) Safe Harbour can handle the crisis call and they can contact Victim's Assistance.