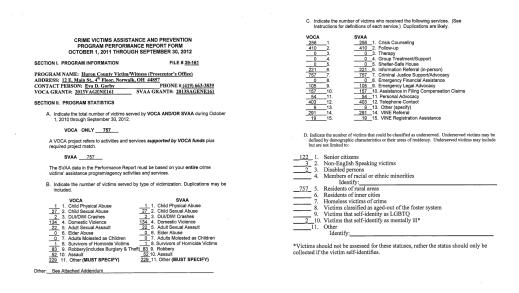

#### IN THE MATTER OF AMENDING RESOLUTION 12-259

Larry J. Silcox moved the adoption of the following resolution:

WHEREAS, resolution 12-259 IN THE MATTER OF APPROVING OF THE APPLICATION OF FUNDS FROM THE OHIO OFFICE OF JUSTICE ASSISTANCE GRANT PROGRAM VOCA AND COMMITTING A MATCH needs to be amended as follows:

and

**WHEREAS,** the incorrect amount of \$22,393.00 was used for match commitment instead of \$\$36,744.33 that was requested and approved at the April 17, 2012 Commissioners' Board meeting:

now therefore

**BE IT RESOLVED,** that the Board of Huron County Commissioners amends Resolution 12-259 to read that a match of \$36,744.33 is committed to grant and will come from the Huron County General Fund/Transfer Out account; and further

**BE IT RESOLVED**, that the foregoing resolution was adopted and all actions and deliberations of the Board of Commissioners of the County of Huron, Ohio, relating thereto were conducted in meetings open to the public, in compliance with all applicable legal requirements, including Section 121.22 of the Ohio Revised Code.