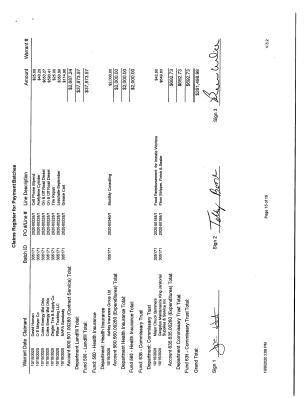

# IN THE MATTER OF CERTIFYING CLAIMS SCHEDULE FOR PAYMENT BATCHES TO THE HURON COUNTY AUDITOR FOR PAYMENT:

Terry Boose moved the adoption of the following resolution:

**WHEREAS**, as per Ohio Revised Code 305.10, a resolution must be made by the Board of Huron County Commissioners to accompany the Claims Schedule to the Huron County Auditor's Office for payment; now therefore

**BE IT RESOLVED**, that the Board of Huron County Commissioners does hereby approve Claim Register for Payment Batches #305171 and authorize the Huron County Auditor to make the necessary warrant; and further

Bruce Wilde seconded the motion. The roll being called upon its adoption, the vote resulted as follows:

Aye – Terry Boose Aye – Joe Hintz Aye – Bruce Wilde

| Payment Type: All                                                                                                                |          |              | 200000000000000000000000000000000000000               |                                                                              |
|----------------------------------------------------------------------------------------------------------------------------------|----------|--------------|-------------------------------------------------------|------------------------------------------------------------------------------|
| Warrant Numbers: All<br>Funds: 001 to 950                                                                                        |          |              |                                                       | Warrant Dates: 10/15/2020 to 10/15/2020<br>Payment Batches: 305171 to 305171 |
| Warrant Date Claimant                                                                                                            | Batch ID | PO #/Line #  | Line Description                                      | Amount Warrant#                                                              |
| Fund: 001 - General Fund                                                                                                         |          |              |                                                       |                                                                              |
| Department Commissioners 1015/2020 Pescock Water Account 001.001.004/75 (Other Expenses) Total:                                  | 305171   | 2020-00290/1 | Water                                                 | \$15.50                                                                      |
| Department Commissioners Total:                                                                                                  |          |              |                                                       | \$15.50                                                                      |
| Department: Microfilming 1016/2020 US imaging inc Account 001.002.00525 (Contract Services) Total Department Microfilming Total: | 305171   | 2020-00143/1 | Court Cases                                           | \$145.02                                                                     |
| : De                                                                                                                             | 305171   | 2020-00001/1 | #9 & #10 Ervelopes                                    | \$525.00                                                                     |
| 10/15/2020 Digital Data Technologies Inc<br>10/15/2020 ES Consulting Inc<br>Account 001.003.00275 (Contract Services) Total      | 305171   | 2020-00003/1 | Accudiobe Data Maintenance 2020Qtr4<br>Remote Support | \$2,100.00 \$75.00                                                           |
| 10/15/2020 Government Forms and Supplies<br>Account 001.003.00475 (Other Expenses) Total:                                        | 305171   | 2020-00005/1 | 500 Cigarette License Ervelopes                       | \$285.75                                                                     |
| Department Data Processing Total:                                                                                                |          |              |                                                       | \$2,965.75                                                                   |
| Department: Treasurer<br>10/16/2020 Caupales com<br>Account 001,005,00175 (Supplies) Total:                                      | 305171   | 2020-00084/1 | Toner Cartridge, correction tape                      | \$104.12                                                                     |
| =                                                                                                                                | 305171   | 2020-00088/1 | Printer overages Sept 2020                            | \$1.20                                                                       |
| 10/15/2020 Accurate Business Machines Account 001,005,005.25 (Contract Services) Total                                           | 305171   | 2020-00069/1 | Cash Registers Contract 10/2020-10/2021               | \$170.00                                                                     |
| Department Treasurer Total:                                                                                                      |          |              |                                                       | \$275.32                                                                     |
| 10/9/2020 2:08 PM                                                                                                                |          |              |                                                       |                                                                              |