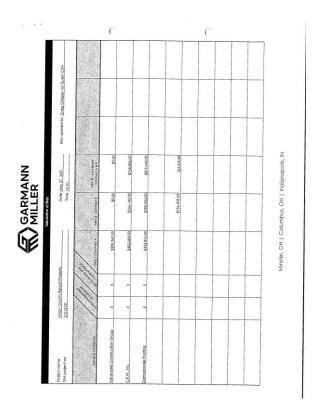

The Board of Huron County Commissioners met this date in Regular Session. Roll being called found the following members present: Terry Boose, Joe Hintz and Bruce Wilde.

Aye – Terry Boose Aye – Joe Hintz Aye – Bruce Wilde