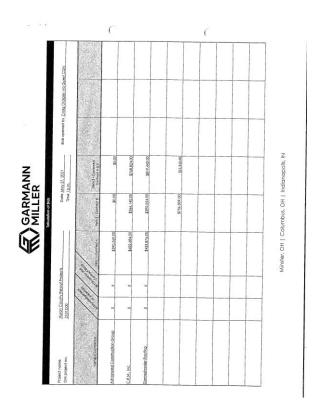

the bid for the Huron County Jail Re-roof Project to Chaney Roofing Maintenance, Inc. 7040 State Route 101 N., Clyde, Ohio 43410;

**BE IT RESOLVED**, that the foregoing resolution was adopted and all actions and deliberations of the Board of Commissioners of the County of Huron, Ohio relating thereto were conducted in meetings open to the public, in compliance with all applicable legal requirements, including Section 121.22 of the Ohio Revised Code.

Joe Hintz seconded the motion.

\*Discussion: Mr. Boose noted this was similar to the previous resolution. Same architect, but the project was being awarded to a different contractor. References have checked out.

The roll being called upon its adoption, the vote resulted as follows:

Aye – Terry Boose Aye – Joe Hintz Aye – Bruce Wilde







### IN THE MATTER OF TRAVEL - None

### **SIGNINGS**

Ms. Ziemba noted they were still at the beginning of the CHIP application grant period. She had a letter that would commit program income dollars in the amount of \$28,125 to go toward homes in this grant cycle.

Bruce Wilde moved to approve signing the Program Income Commitment letter and attachment to the agreement. Joe Hintz seconded the motion. The roll being called upon its adoption, the vote resulted as follows:

Aye – Terry Boose Aye – Joe Hintz Aye – Bruce Wilde

### **OLD BUSINESS**

Cook Road. Mr. Boose drove by; it was not good. There were many items in the right-of-way. Ms. Ziemba will send an email to both Mr. Strickler and Mr. Stephens.

Ms. Ziemba had no updates on the lot split of the Old Jail and the Courthouse. Mr. T