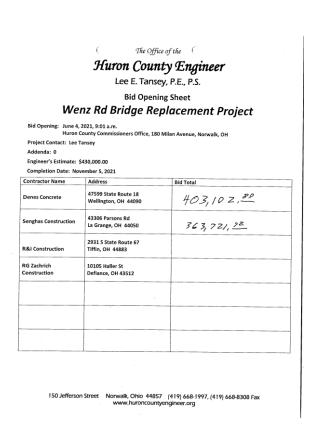

The Board of Huron County Commissioners met this date in Regular Session. Roll being called found the following members present: Terry Boose, Joe Hintz and Bruce Wilde.

Aye – Terry Boose Aye – Joe Hintz Aye – Bruce Wilde