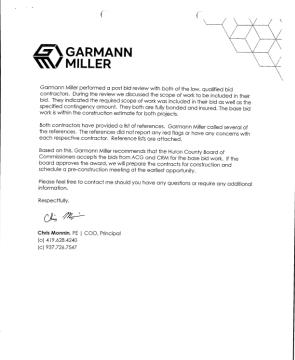

The Board of Huron County Commissioners met this date in Regular Session. Roll being called found the following members present: Terry Boose, Joe Hintz and Bruce Wilde.

Aye – Terry Boose Aye – Joe Hintz Aye – Bruce Wilde