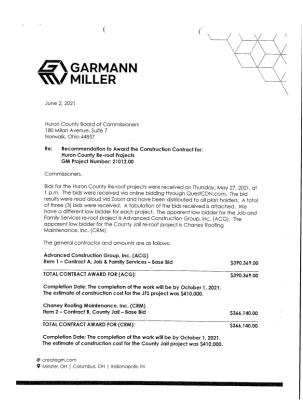

ward the bid for the Huron County Jail Re-roof Project to Chaney Roofing Maintenance, Inc. 7040 State Route 101 N., Clyde, Ohio 43410;

**BE IT RESOLVED**, that the foregoing resolution was adopted and all actions and deliberations of the Board of Commissioners of the County of Huron, Ohio relating thereto were conducted in meetings open to the public, in compliance with all applicable legal requirements, including Section 121.22 of the Ohio Revised Code.

Joe Hintz seconded the motion.

\*Discussion: Mr. Boose noted this was similar to the previous resolution. Same architect, but the project was being awarded to a different contractor. References have checked out.

The roll being called upon its adoption, the vote resulted as follows:

Aye – Terry Boose Aye – Joe Hintz Aye – Bruce Wilde







### IN THE MATTER OF TRAVEL - None

### **SIGNINGS**

Ms. Ziemba noted they were still at the beginning of the CHIP application grant period. She had a letter that would commit program income dollars in the amount of \$28,125 to go toward homes in this grant cycle.

Bruce Wilde moved to approve signing the Program Income Commitment letter and attachment to the agreement. Joe Hintz seconded the motion. The roll being called upon its adoption, the vote resulted as follows:

Aye – Terry Boose Aye – Joe Hintz Aye – Bruce Wilde

### **OLD BUSINESS**

Cook Road. Mr. Boose drove by; it was not good. There were many items in the right-of-way. Ms. Ziemba will send an email to both Mr. Strickler and Mr. Stephens.

Ms. Ziemba had no updates on the lot split of the Old Jail and the Courthouse. M