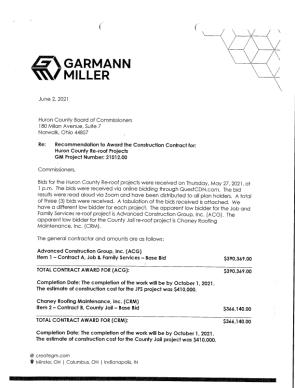

The Board of Huron County Commissioners met this date in Regular Session. Roll being called found the following members present: Terry Boose, Joe Hintz and Bruce Wilde.

Aye – Terry Boose Aye – Joe Hintz Aye – Bruce Wilde