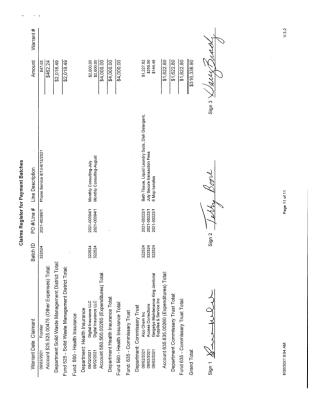

## IN THE MATTER OF CERTIFYING CLAIMS SCHEDULE FOR PAYMENT BATCHES TO THE HURON COUNTY AUDITOR FOR PAYMENT:

Harry Brady moved the adoption of the following resolution:

WHEREAS, as per Ohio Revised Code 305.10, a resolution must be made by the Board of Huron County Commissioners to accompany the Claims Schedule to the Huron County Auditor's Office for payment; now therefore

**BE IT RESOLVED**, that the Board of Huron County Commissioners does hereby approve Claim Register for Payment Batches #322524 and authorize the Huron County Auditor to make the necessary warrant; and further