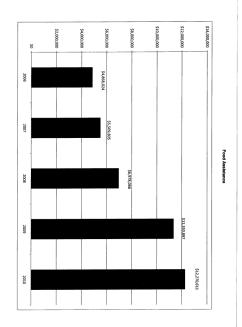

ce to make sure the JFS knows all the services that are out there. The Workforce Area there is a new tool called job fit and they are able to stay on the same time frame with the case managers. Received new computers at the end of 2010 and have stayed with the Willard office which at this time is all just job search. Ms. Alt also discussed and explained the summer youth employment. In July they decreased the contract with Terra Community College and they began running the job store themselves. As of this July they will be completely out of that contract. Project Hire they able to help 50 employers hire dislocated workers and the community benefited with about \$168,000 for that program. Ms. Alt reviewed and explained the following graphs.

# REGULAR SESSION

# **FEBRUARY 22, 2011**











Ms. Alt stated that between Huron's staff and ODJFS they are reaching out to companies to make sure that employees get as many services as possible

In the area of child support they continue to assist with classes that are for people that are newly divorced to help them learn to get along after the divorce. They have had a decrease in child support collections which goes along with the decrease in employment that we have seen. In 2010 starting to inch its way back up. They are still doing pretty good with their incentives and are serving around 9,000 kids in the child support program. In the area of family support which is the cash assistance, food assistance and Medicaid program. Ms. Alt reviewed the chart and explained this area.

Reviewed cash assistance spike in 2008 and 2009 and