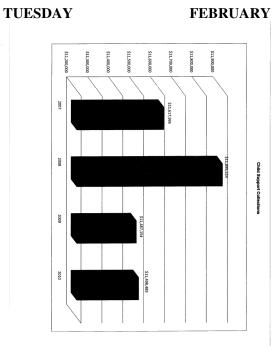

force to make sure the JFS knows all the services that are out there. The Workforce Area there is a new tool called job fit and they are able to stay on the same time frame with the case managers. Received new computers at the end of 2010 and have stayed with the Willard office which at this time is all just job search. Ms. Alt also discussed and explained the summer youth employment. In July they decreased the contract with Terra Community College and they began running the job store themselves. As of this July they will be completely out of that contract. Project Hire they able to help 50 employers hire dislocated workers and the community benefited with about \$168,000 for that program. Ms. Alt reviewed and explained the following graphs.

# REGULAR SESSION

# **FEBRUARY 22, 2011**











Ms. Alt stated that between Huron's staff and ODJFS they are reaching out to companies to make sure that employees get as many services as possible

In the area of child support they continue to assist with classes that are for people that are newly divorced to help them learn to get along after the divorce. They have had a decrease in child support collections which goes along with the decrease in employment that we have seen. In 2010 starting to inch its way back up. They are still doing pretty good with their incentives and are serving around 9,000 kids in the child support program. In the area of family support which is the cash assistance, food assistance and Medicaid program. Ms. Alt reviewed the chart and explained this area.

Reviewed cash assistance spike in 2008 and 2009