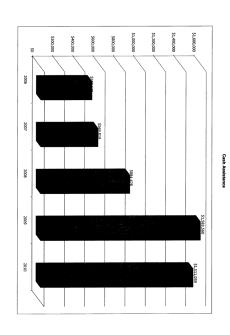

orce to make sure the JFS knows all the services that are out there. The Workforce Area there is a new tool called job fit and they are able to stay on the same time frame with the case managers. Received new computers at the end of 2010 and have stayed with the Willard office which at this time is all just job search. Ms. Alt also discussed and explained the summer youth employment. In July they decreased the contract with Terra Community College and they began running the job store themselves. As of this July they will be completely out of that contract. Project Hire they able to help 50 employers hire dislocated workers and the community benefited with about \$168,000 for that program. Ms. Alt reviewed and explained the following graphs.

# REGULAR SESSION

# **FEBRUARY 22, 2011**











Ms. Alt stated that between Huron's staff and ODJFS they are reaching out to companies to make sure that employees get as many services as possible

In the area of child support they continue to assist with classes that are for people that are newly divorced to help them learn to get along after the divorce. They have had a decrease in child support collections which goes along with the decrease in employment that we have seen. In 2010 starting to inch its way back up. They are still doing pretty good with their incentives and are serving around 9,000 kids in the child support program. In the area of family support which is the cash assistance, food assistance and Medicaid program. Ms. Alt reviewed the chart and explained this area.

Reviewed cash assistance spike in 2008 and 2009 an