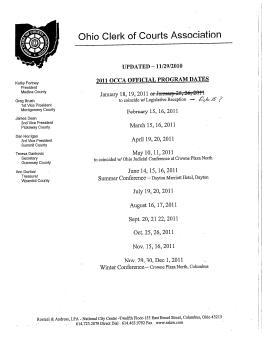

#### IN THE MATTER OF AUTHORIZING THE HURON COUNTY CLERK OF COURT TO HOLD MEMBERSHIP IN THE OHIO CLERK OF COURTS ASSOCIATION FOR 2011

Gary W. Bauer moved the adoption of the following resolution:

WHEREAS, Susan Hazel, Huron County Clerk of Courts, has asked for approval in accordance with Section 325.21 of the Ohio Revised Code to hold membership in the Ohio Clerk of Courts Association for 2011; and

**WHEREAS**, the Board of Huron County Commissioners recognize that membership in this organization would be beneficial; now therefore

**BE IT RESOLVED**, that Susan Hazel, Huron County Clerk of Courts, is hereby endorsed for membership in the above listed association; and further

**BE IT RESOLVED,** that the attached travel request for attendance of these meetings, related meetings, and educational meetings, is hereby approved by the Board of Huron County Commissioners; and further