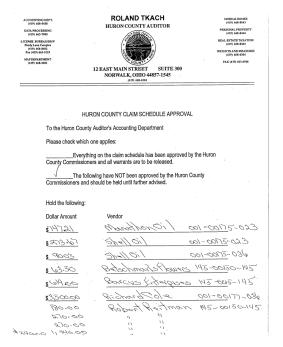

Joe Hintz seconded the motion.

Discussion: Gary Bauer discussed a few item on the claims schedule and would like to have them held for further information.

Marathon Oil in the amount of \$747.21 fund 001-00175-023; Shell Oil in the amount of \$273.67 fund 001-00175-023; Shell Oil in the amount of \$90.03 fund 001-00175-023; Betschman's Flowers in the amount of \$63.50 fund 145-00150-145; Barcus Enterprises in the amount of \$614.00 fund 145-00150-145; Richard Cole in the amount of \$3,500.00 fund 001-00177-036; Robert Reitman in the amount of \$180.00, \$270.00; \$270.00, \$1,440.00 and \$540.00 fund 145-00150-145.