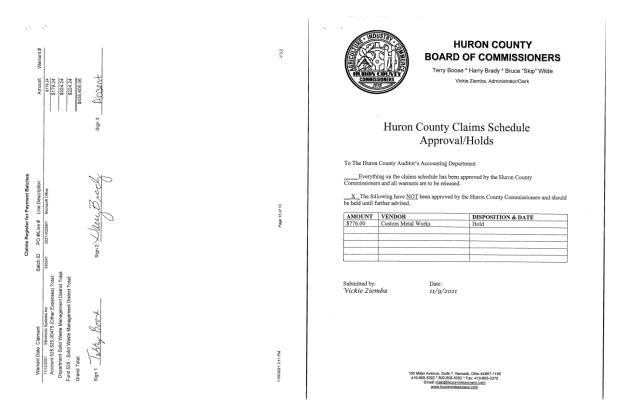

# IN THE MATTER OF CERTIFYING CLAIMS SCHEDULE FOR PAYMENT BATCHES TO THE HURON COUNTY AUDITOR FOR PAYMENT:

Harry Brady moved the adoption of the following resolution:

**WHEREAS**, as per Ohio Revised Code 305.10, a resolution must be made by the Board of Huron County Commissioners to accompany the Claims Schedule to the Huron County Auditor's Office for payment; now therefore

**BE IT RESOLVED**, that the Board of Huron County Commissioners does hereby approve Claim Register for Payment Batches #326241 and authorize the Huron County Auditor to make the necessary warrant; and further

**BE IT RESOLVED**, that the foregoing resolution was adopted and all actions and deliberations of the Board of Commissioners of the County of Huron, Ohio relating thereto were conducted in meetings open to the public, in compliance with all applicable legal requirements, including Section 121.22 of the Ohio Revised Code.

Terry Boose seconded the motion.

\*Discussion: Mr. Boose noted that fuel vouchers for the month came to \$4,161.01. He felt this was all money that could be going toward transportation. Mr. Boose would like to hold the payment to Custom Metal Works in the amount of \$776 until Mr. Wilde returns.