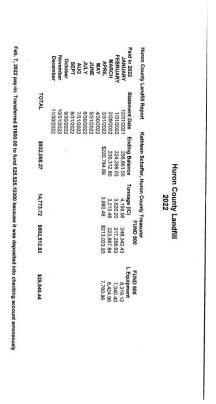

|              |                | 6/30/2022  | JULY         |
|             |              |              |                | 5/31/2022  | JUNE         |
|             |              |              |                | 4/30/2022  | MAY          |
| 7,760.96    | \$213,023.93 | 3,880.48     | \$220,784.89   | 3/31/2022  | APRIL        |
| 6,424.96    | 223,887.84   | 3,213.48     | 230,312.80     | 2/28/2022  | MARCH        |
| 7,040.40    | 217,258.63   | 3,520.20     | 224,299.03     | 1/31/2022  | FEBRUARY     |
| 8,319.12    | 248,342.43   | 4,159.56     | 256,661.55     | 12/31/2021 | JANUARY      |
| L Equipment |              | Tonnage (IC) | Ending Balance |            | Paid in 2022 |
| FUND 505    | FUND 500     |              |                |            |              |



Mr. Lawrie of Meeder Investments said that they brought a strategy update with them. Talked about the economics as to why they are investing the way that they do. Mr. Lawrie showed the Feds dot plot and told them that this is what drives the rates they can invest public funds in. The Ohio Revised code says that they can invest the funds out to 5 years. When the Feds set the Federal Funds rate, that drives the kind of rates they will see. When the pandemic hit a couple of years ago, the feds immediately, in an emergency meeting, dropped their overnight rates down to 0 to ¼ % interest rate, which in turn affects what we are investing in and rates have been very suppressed. The feds met recently and decided to raise the overnight rate to ½ %. We have seen a bump in rates. The last 2 years w