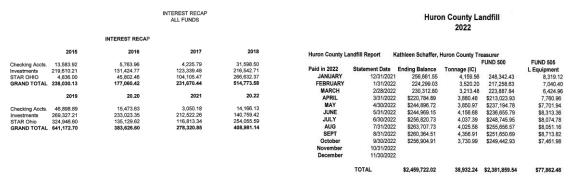

|                              |           |             | AR Ohio Ins.  | 548.87                   | 201.76                     | 290.03                   | 26               |
|           |                                                                                                                |                              |           | GR          | AND TOTAL     |                          | 80.065.82                  | 87,955,95                | 86,21            |
|           |                                                                                                                |                              |           | 3           |               |                          |                            |                          |                  |



Feb. 7, 2022 pay-in: Transferred \$1800.00 to fund 525.525.10300 because it was deposited into checking account erroneous

5

Mr. Wilde and Ms. Schaffer discussed Board of Revisions. They have had some interesting meetings.

#### <u>Commissioner Boose updates – continued:</u>

- Follow up with Pepperidge Farms and Lakeside Publishing about open houses to see if it was beneficial to them.
- Thursday Mr. Boose attended the Fuel Tax Advisory Committee meeting. They reviewed results of surveys. One of the interesting points in the surveys were that women cared more about the taxes than the men. Another point was Southeastern Ohio hates taxes, period. Discussed trying to make the fuel tax fair. Mr. Boose said that Colorado has a delivery fee. The next meeting will be in March of 2023 and at t