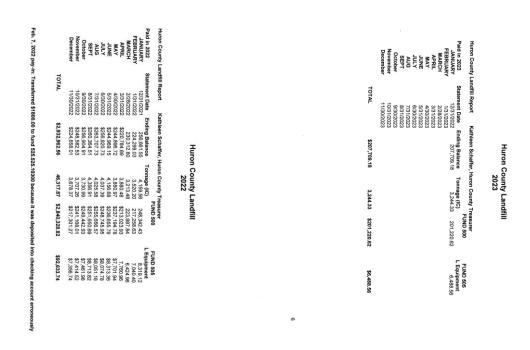

S |  |  | 3,050.18<br>212,522.26<br>116,813.34<br>278,320.85         | 2021  | 4,225.79<br>123,339.48<br>104,105.47<br><b>231,670.44</b>  | 2017 |                | INTEREST RECAP<br>ALL FUNDS |
| 86,218.45   | 2014<br>13,717.17<br>71,292.74<br>945.17    | 1,176.65<br><b>221,472.39</b>              | 2010<br>21,277.65<br>195,976.86<br>3,041.23<br>220,295.74    | 23,888.03<br>13,229.20<br><b>751,653.10</b> | 2006<br>130,164.02<br>201,833.21<br>382,538.64<br>714,535.87 | 2002<br>87,159,25<br>474,515,05<br>112,900,00<br>674,574,30   |                             |  |  | 32,679.37<br>199,850.33<br>493,871.89<br><b>726,401.59</b> | 20.22 | 31,598.50<br>216,542.71<br>266,632.37<br><b>514,773.58</b> | 2018 |                |                             |

REGULAR SESSION TUESDAY JANUARY 17, 2023



At 10:28 a.m. the board recessed. At 10:55 a.m. the board resumed regular session.

At 10:55 a.m. Bruce Wilde moved to enter into Executive Session ORC 121.22 (G)(1) to consider the appointment, employment, dismissal, discipline, promotion, demotion, or compensation of a public employee or official, or the investigation of charges or complaints against a public employee, official, licensee, or regulated individual; and ORC 121.22 (G)(3) a conference with an attorney for the public body concerning disputes involving the public body that are the subject of pending or imminent court action. Terry Boose seconded the motion.

Aye – Terry Boose Aye – Harry Brady Aye – Bruce Wilde

At 12:35 p.m. Bruce Wilde moved to end Executive Sessions ORC 121.22 (G)(1) and (3). Terry Boose seconded the moti