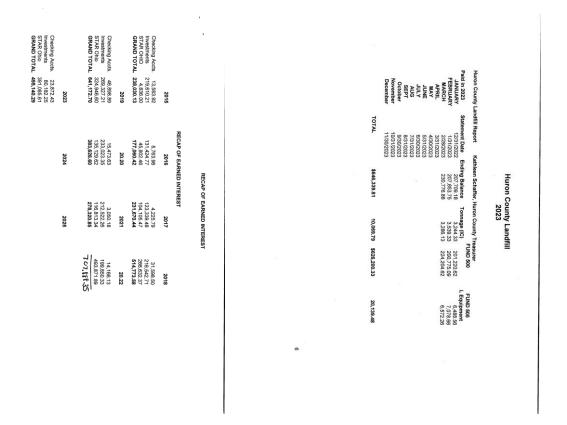

Ms. Schaffer reviewed the quarterly balances as of March 31, 2023 and added last years balances as well. She noted there is a \$7M difference between last year and this year. Mr. Boose asked if that was because of investments or because of special funds. Ms. Schaffer said \$11M of that is ARPA funds and the rest is interest.

Ms. Schaffer reviewed the checking account interest year to date. It is really good, we received over \$23,000 in the checking accounts, which are 2 money markets and the landfill checking. She noted that Premier Bank continues to pay the best interest.

#### TUESDAY

Ms. Schaffer reviewed the interest earned to date for investments and STAR Ohio. She said it already exceeds her estimate of revenue for the year. Mr. Boose acknowledged that STAR Ohio was doing well. Mr. Wilde asked what our year to date interest is. Mr. Schaffer told him it is \$495,140.29. Mr. Stickler commented it was over half of last years. Mr. Wilde added it was only the first quarter. Ms. Shaffer said if this keeps up we may have a banner year, which is something we haven't seen in a while.

Mr. Boose asked how we are protected with our bank if one of these defaults, moneywise. Ms. Schaffer said the bank account is FDIC, but we don't earn interest on our general fund checking account. Mr. Boose said going back to the account balances, if CiVista Bank went under tomorrow, are we out \$12M? Ms. Schaffer was unsure and said she would find out. She knows they collateralize everything for us and when we were going to do settlement, they asked if we wanted to increase the collateralization during that week. So, the bank is doing their due diligence. Mr. Boose thought STAR Ohio would have a lot of protections. Ms. Schaffer stated that Premier and PNC Banks participate in the Ohio full collateral system, which is through the State of Ohio. OPCS sends her an e-mail every day and she has to verify that every account is sufficiently collateralized. She has never had an issue, besides when they were closed for a day.

Ms. Schaffer said the STAR interest is at 5.02 basis points today and in January it was at 4.68, so that has increased. She noted Meeder estimates will have, after our first quarter, about \$430,000 in interest on our investments by the end of the year. Eileen Stanic from Meeder will be coming to the August meeting. Mr. Wilde commented that he does not want to assume, but our earned interest could be between \$1M and \$2M this year. Ms. Schaffer agreed and said especially if STAR stays at the rate they are going. Mr. Boose said back in 2000 it was \$1.3M and in 2007 it was \$933,000, which was right before the recession. We are not talking about unheard of numbers, but just going back to numbers that we used to see. Mr. Boose thought whether we like what the Fed's are doing or not, the effect on us looks like it will be good.